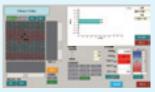

#### Simulation view

Inspection simulation can be available with the saved defect data.

The inspection sensitivity settings can be set according to the products.