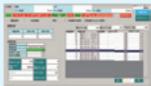

#### Inspection Result

#### Static Information

Inspection results can be viewed with the graphs and numbers, and the images can be recorded and displayed.