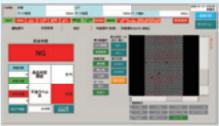

## **User friendly operation**

Touch panel operation can lead the operators for the easy settings and inspection procedure.

#### Inspection Result

#### Static Information

Inspection results can be viewed with the graphs and numbers, and the images can be recorded and displayed.