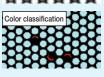

### **Specifications**

| Objects               | Porous honeycomb structure                                                                                                                                                                          |
|-----------------------|-----------------------------------------------------------------------------------------------------------------------------------------------------------------------------------------------------|
| Camera                | Line sensor camera                                                                                                                                                                                  |
| Lighting              | Line-type LED etc                                                                                                                                                                                   |
| Object size           | Width 400mm, Length 400mm or phai 400mm                                                                                                                                                             |
| Performance           | Minimum phai 1mm cell                                                                                                                                                                               |
| Tact time             | Minimum 5 seconds (at phai 150mm size of object)                                                                                                                                                    |
| Functions             | Cell plugging detection, Cell number counting, Cell size measurement, Static information viewing, Image recording, Simulation, Inspection history viewing, Speed tracking, System log recording etc |
| Loading speed         | 200mm / sec to 500mm / sec                                                                                                                                                                          |
| Operation temperature | 10-35 degrees C                                                                                                                                                                                     |
| Operation humidity    | 20-80% RH (at no condensations)                                                                                                                                                                     |
| Options               | External input / output, Marking machine, Loading machine, Remote monitoring.  *The power consumption, outline and weight should vary according to the system configuration and designing.          |