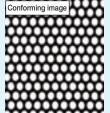

### **Specifications**

| Objects               | Porous honeycomb structure                                                                                                                                                                          |
|-----------------------|-----------------------------------------------------------------------------------------------------------------------------------------------------------------------------------------------------|
| Camera                | Line sensor camera                                                                                                                                                                                  |
| Lighting              | Line-type LED etc                                                                                                                                                                                   |
| Object size           | Width 400mm, Length 400mm or phai 400mm                                                                                                                                                             |
| Performance           | Minimum phai 1mm cell                                                                                                                                                                               |
| Tact time             | Minimum 5 seconds (at phai 150mm size of object)                                                                                                                                                    |
| Functions             | Cell plugging detection, Cell number counting, Cell size measurement, Static information viewing, Image recording, Simulation, Inspection history viewing, Speed tracking, System log recording etc |
| Loading speed         | 200mm / sec to 500mm / sec                                                                                                                                                                          |
| Operation temperature | 10-35 degrees C                                                                                                                                                                                     |
| Operation humidity    | 20-80% RH (at no condensations)                                                                                                                                                                     |
| Options               | External input / output, Marking machine, Loading machine, Remote monitoring.  *The power consumption, outline and weight should vary according to the system configuration and designing.          |