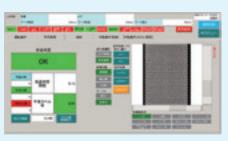

#### Simulation view

Inspection simulation can be available with the saved defect data.

The inspection sensitivity settings can be set according to the products.