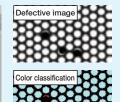

### **Specifications**

| Objects               | Porous honeycomb structure                                                                                                                                                                          |
|-----------------------|-----------------------------------------------------------------------------------------------------------------------------------------------------------------------------------------------------|
| Camera                | Line sensor camera                                                                                                                                                                                  |
| Lighting              | Line-type LED etc                                                                                                                                                                                   |
| Object size           | Width 400mm, Length 400mm or phai 400mm                                                                                                                                                             |
| Performance           | Minimum phai 1mm cell                                                                                                                                                                               |
| Tact time             | Minimum 5 seconds (at phai 150mm size of object)                                                                                                                                                    |
| Functions             | Cell plugging detection, Cell number counting, Cell size measurement, Static information viewing, Image recording, Simulation, Inspection history viewing, Speed tracking, System log recording etc |
| Loading speed         | 200mm / sec to 500mm / sec                                                                                                                                                                          |
| Operation temperature | 10-35 degrees C                                                                                                                                                                                     |
| Operation humidity    | 20-80% RH (at no condensations)                                                                                                                                                                     |
| Options               | External input / output, Marking machine, Loading machine, Remote monitoring.  *The power consumption, outline and weight should vary according to the system configuration and designing.          |