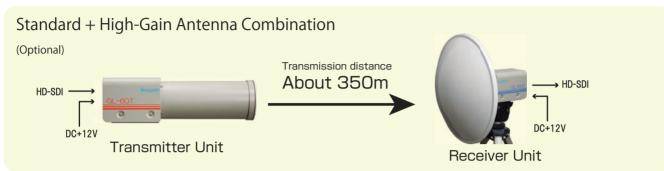

Transmission distance · · · 100 m (in standard antenna)

350 m (in standard + high-gain antenna)

750 m (in high-gain antenna)

\*The above distance is a theoretical figure based on clear air condition.

Power requirement · · · · DC +12V (Lithium ion camera battery can be used)