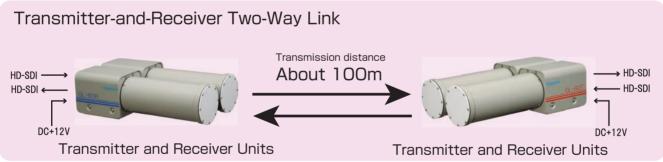

#### Two-Way Link

Dual-directional link application is possible forming transmitter-and-receiver pairs.

Transmission distance · · · 100 m (in standard antenna)

350 m (in standard + high-gain antenna)

750 m (in high-gain antenna)

\*The above distance is a theoretical figure based on clear air condition.

Power requirement · · · · DC +12V (Lithium ion camera battery can be used)