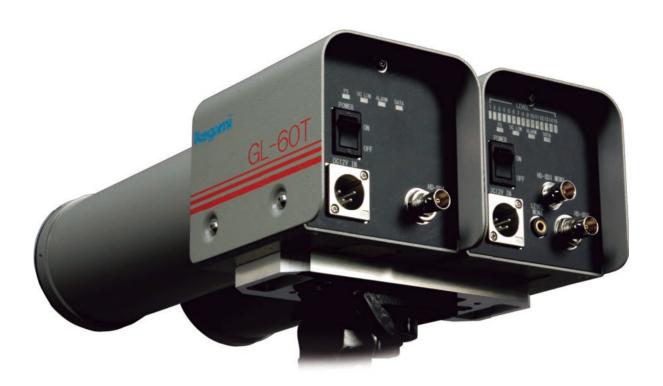

# Millimeter-Wave Band HD Video Transmission System GL-60

## The GL-60 is an HD-SDI transport system using the millimeter-wave 60GHz spectrum.

#### ≪Main specification≫

Carrier frequency · · · · · 58.5 GHz or 61.5 GHz

Output power · · · · · · 10 mW or less

Occupied bandwidth · · · Within 2.5 GHz

Input/Output signals · · · HD-SDI (1.5Gbps, audio embedded)