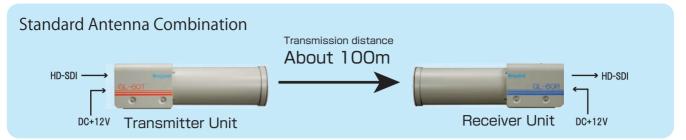

Transmission distance · · · 100 m (in standard antenna)

350 m (in standard + high-gain antenna)

750 m (in high-gain antenna)

\*The above distance is a theoretical figure based on clear air condition.

Power requirement · · · · DC +12V (Lithium ion camera battery can be used)