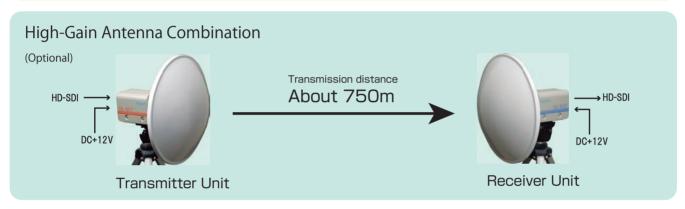

Transmission distance · · · 100 m (in standard antenna)

350 m (in standard + high-gain antenna)

750 m (in high-gain antenna)

\*The above distance is a theoretical figure based on clear air condition.

Power requirement · · · · DC +12V (Lithium ion camera battery can be used)