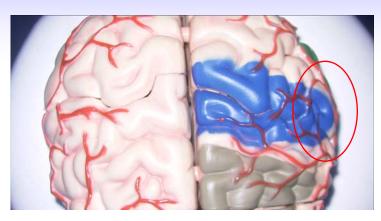

## Comparison

Improvement on the unfocused area (= focal depth)

Super Resolution OFF

Super Resolution ON

Improvement on the high frequency component modulation ( = contrast on the details)

Super Resolution OFF