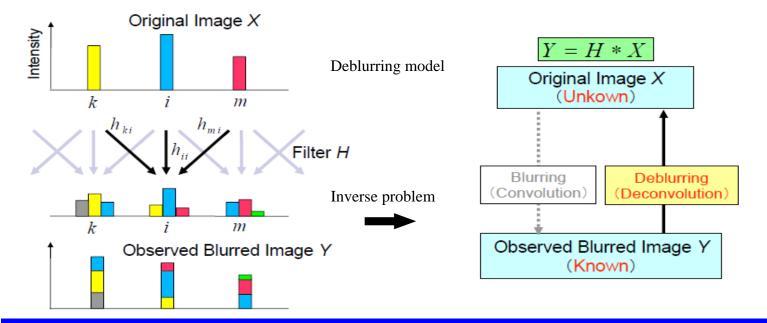

#### Super Resolution

Super Resolution is originally the technology for the higher image quality on the imaging field and it mainly consists of 1) Image registration and 2) Deblurring. Ikegami MKC-500HD processes the debluring in real time and supplies the superior images.

Blurring and noises tend to be accompanied with the characteristics of the optical lens and sensors. Using the deblurring model and Ikegami unique mathematical function, Ikegami MKC-500HD can acquire images as original as possible.