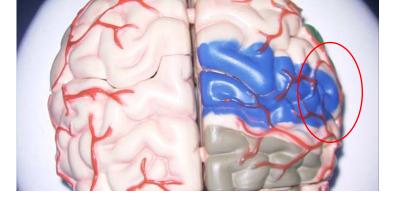

with Ikegami unique image processing. It performs to display the sharper and clearer images.

#### Super Resolution

Super Resolution is originally the technology for the higher image quality on the imaging field and it mainly consists of 1) Image registration and 2) Deblurring. Ikegami MKC-500HD processes the debluring in real time and supplies the superior images.

Blurring and noises tend to be accompanied with the characteristics of the optical lens and sensors. Using the deblurring model and Ikegami unique mathematical function, Ikegami MKC-500HD can acquire images as original as possible.





1 0 0 D





# **Professional for Professionals**

# lkegami

#### MKC-500HD

### **Technical Note**

## Comparison



Improvement on the unfocused area (= focal depth)

Super Resolution OFF



Super Resolution ON

Improvement on the high frequency component modulation ( = contrast on the details)

Super Resolution OFF

Super Resolution ON

# **Professional for Professionals**

# lkegami